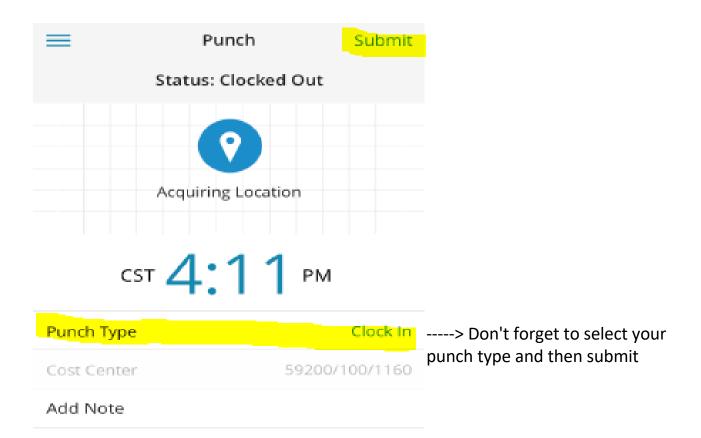

## **Paylocity Time Punch Instructions Using the Mobile App Off-site**

(Should only be used when the employee is off-site)

1) Download and Login in to the Paylocity Mobile App

2) Go to 'Punch'

3) Punch in and submit your time, don't forget to clock out for lunch and to clock back in.