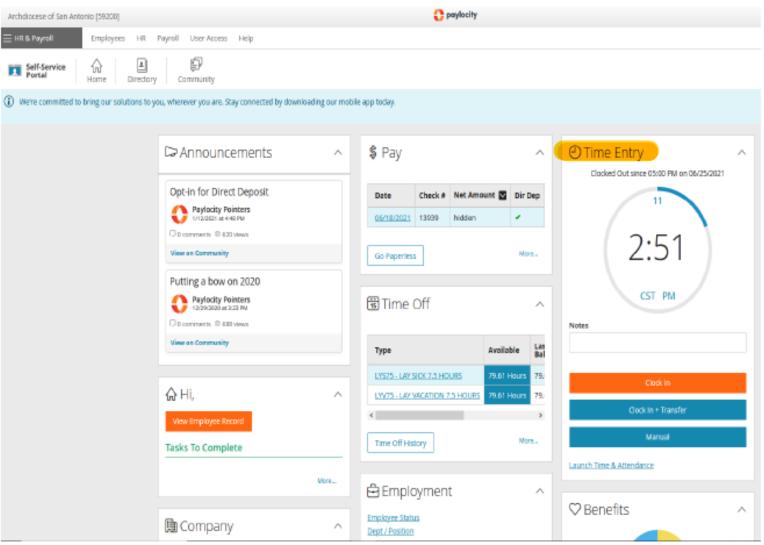

## **Paylocity Time Punch Instructions Using Desktop On-site**

- 1. Login into Paylocity
- 2. On your Self-Service Portal please see 'time entry' and click 'Clock in' (don't forget to clock out for lunch and to clock back in).
  - a. If you are concerned about your timesheet click 'Launch and Time & Attendance' and 'My Timesheet' (also how you will continue to approve your timesheet)