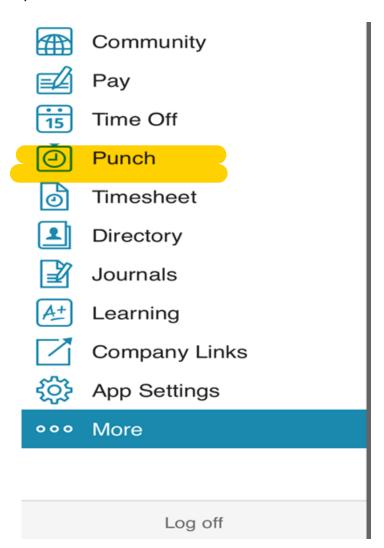

## **Paylocity Time Punch Instructions Using the Mobile App Off-site**

(Should only be used when the employee is off-site)

1) Download and Login in to the Paylocity Mobile App

2) Go to 'Punch'

3) Punch in and submit your time, don't forget to clock out for lunch and to clock back in.