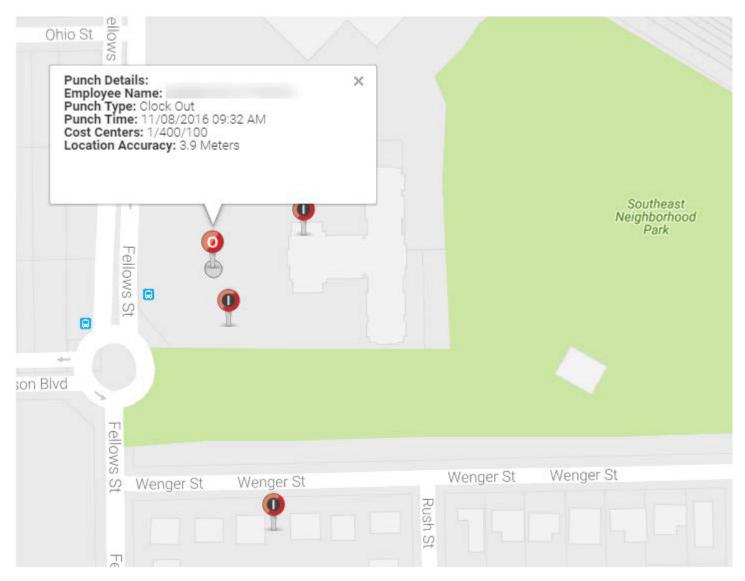

- 3. Login into Paylocity
- 4. Go to Time & Labor
- 5. Toggle over to Employees then go to 'Punch Map'

6. The Supervisor will be able to see a map like the example below:

- I represents a Clock In punch.
- O represents a Clock Out punch
- B represents a Break punch
- L represents a Lunch Punch
- T represents a Transfer