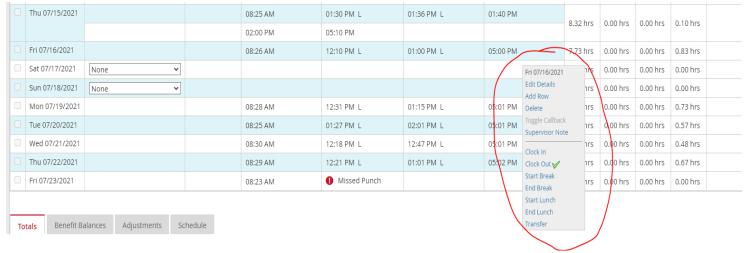

- 1. Login into Paylocity
- 2. Navigate to Time & Labor > Employees > Employee Time Card
- 3. Select a cell to complete the following updates:

Add

Edit

Delete

Edit the time of the punch to change said punch

Press Delete /Backspace to remove highlighted punches from the Time Card.

Type the time of a punch to add or edit. The following formats are acceptable for two in the afternoon:
2p

2pm 200p 200pm 2:00 pm 2:00p

## Select a punch using the right mouse button to edit the action:

5. Select Save to apply the changes to the employee Time Card or Select Discard Changes to discard the changes. A message will appear indicating a successful update and the timesheet processed.