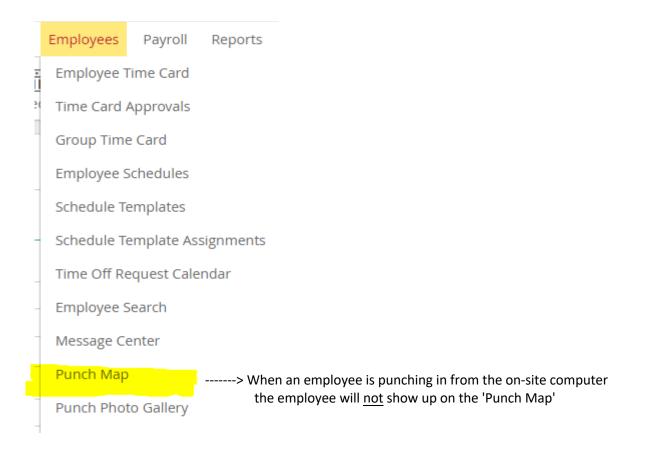

- 3. Login into Paylocity
- 4. Go to Time & Labor
- 5. Toggle over to Employees then go to 'Punch Map'

6. The Supervisor will be able to see a map like the example below:

- I represents a Clock In punch.
- O represents a Clock Out punch
- B represents a Break punch
- L represents a Lunch Punch
- T represents a Transfer